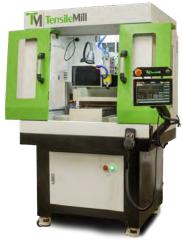

## TensileMIII CNC Classic

Flat Specimen
Preparation
Machine

Our classic tensile sample preparation machine designed to accommodate both tensile preparation and other CNC machining requirements. The advanced software allows to reach milling results in seconds with a push of 2-3 buttons. This robust and user-friendly unit can accommodate medium to large volume of daily tensile or CNC sample preparations. TensileMill CNC is a tough, user-friendly solution for medium to larger size laboratories and manufacturing facilities.