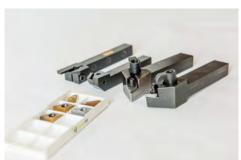

TensileTurn CNC
Round Tensile Sample
Preparation Machine

This classic tensile sample preparation machine is designed to accommodate round tensile specimen requirements from both round and square stocks as well as other CNC machining requirements. The standard tensile software included with the unit allows for round tensile milling results in seconds with a push of a button. This industrial, user-friendly machine can accommodate medium to large volume of daily round tensile or other round CNC requirements. TensileTurn CNC is an ideal solution for medium to larger size laboratories and manufacturing facilities.

# TensileTurn CNC – Industrial Upgrade Round Tensile Sample Preparation Machine

The Industrial Upgrade model is a substantial step up from our Classic system. It offers the ability to accommodate larger starting blank sizes, tougher materials, irregular shapes, higher specimen preparation volumes, automatic center drilling and other unique functions required for the simplest and most accurate round tensile sample preparation. This system comes standard with a granite frame for added stability and the shock absorption for maximum sample preparation accuracy and longer system life-span. Though the Industrial Upgrade system is extraordinary for tensile specimen preparation needs, it is also capable of full range of CNC machining capabilities.