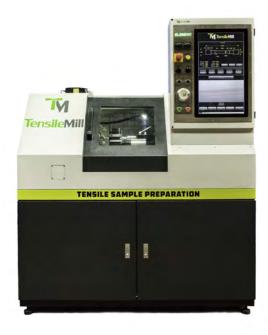

TensileTurn CNC – Industrial Upgrade Model Tensile Specimen Preparation Machine

PERFECT SOLUTION FOR TENSILE AND ALL OTHER CNC MACHINING REQUIREMENTS

TensileMill CNC offers small and large, high speed, machining centers designed to prepare the highest quality flat and round tensile specimens. With our intuitive and user friendly tensile software interface, we make it easy for any operator to control the machining process from start to finish with only a few buttons. Our extensive Carbon Mach4 controller is also available for universal machining applications. Let TensileMill CNC help you by providing the highest quality tensile sample preparation for the most accurate tensile material testing results. The TensileMill CNC and TensileTurn CNC series will provide you with a streamlined tensile test sample preparation process for the highest efficiency of your quality control requirements. For further information, please do not hesitate to contact us:

TensileTurn CNC
Round Tensile Sample
Preparation Machine

This classic tensile sample preparation machine is designed to accommodate round tensile specimen requirements from both round and square stocks as well as other CNC machining requirements. The standard tensile software included with the unit allows for round tensile milling results in seconds with a push of a button. This industrial, user-friendly machine can accommodate medium to large volume of daily round tensile or other round CNC requirements. TensileTurn CNC is an ideal solution for medium to larger size laboratories and manufacturing facilities.

# TensileTurn CNC – Industrial Upgrade Round Tensile Sample Preparation Machine

The Industrial Upgrade model is a substantial step up from our Classic system. It offers the ability to accommodate larger starting blank sizes, tougher materials, irregular shapes, higher specimen preparation volumes, automatic center drilling and other unique functions required for the simplest and most accurate round tensile sample preparation. This system comes standard with a granite frame for added stability and the shock absorption for maximum sample preparation accuracy and longer system life-span. Though the Industrial Upgrade system is extraordinary for tensile specimen preparation needs, it is also capable of full range of CNC machining capabilities.