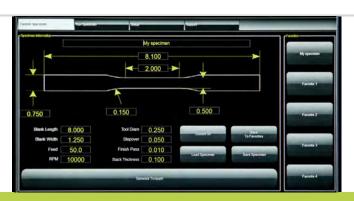

# **TensileSoft**

User Friendly Tensile Interface For Flat Sample Preparation

Our easy to use touch screen controller is equipped with our complete Carbon software. Our control systems include 64 Gb of storage, 4 Gb of RAM, WiFi, Ethernet, USB ports, macro B programming, 254 tool offsets, 126 work offsets, helical interpolation, drilling canned cycles, scaling and mirroring, advanced trajectory planning, cutting edge dual mode cutter compensation, and more. Along with the tensile milling software interface, Carbon also allows the operator to access the MACH4 Industrial CNC Software used for professional CNC Control functions. Our Carbon software is constantly having new features developed, and every TensileMill CNC system includes updates at no additional cost.