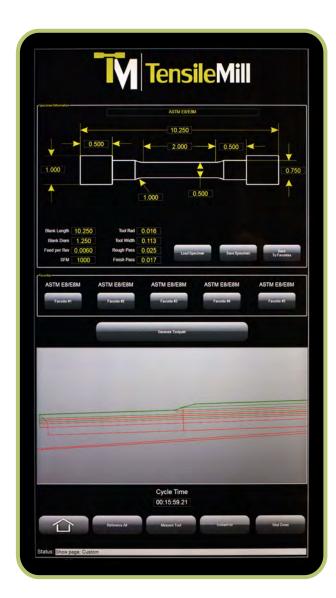

# **TensileSoft**

User Friendly Tensile Interface For Flat Sample Preparation

Our easy to use touch screen controller is equipped with our complete Carbon software. Our control systems include 64 Gb of storage, 4 Gb of RAM, WiFi, Ethernet, USB ports, macro B programming, 254 tool offsets, 126 work offsets, helical interpolation, drilling canned cycles, scaling and mirroring, advanced trajectory planning, cutting edge dual mode cutter compensation, and more. Along with the tensile milling software interface, Carbon also allows the operator to access the MACH4 Industrial CNC Software used for professional CNC Control functions. Our Carbon software is constantly having new features developed, and every TensileMill CNC system includes updates at no additional cost.

TensileSoft
User Friendly Tensile Interface
For Sample Preparation