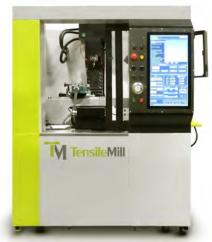

# **TensileSoft**

User Friendly Tensile Interface For Flat Sample Preparation

Our easy to use touch screen controller is equipped with our complete Carbon software. Our control systems include 64 Gb of storage, 4 Gb of RAM, WiFi, Ethernet, USB ports, macro B programming, 254 tool offsets, 126 work offsets, helical interpolation, drilling canned cycles, scaling and mirroring, advanced trajectory planning, cutting edge dual mode cutter compensation, and more. Along with the tensile milling software interface, Carbon also allows the operator to access the MACH4 Industrial CNC Software used for professional CNC Control functions. Our Carbon software is constantly having new features developed, and every TensileMill CNC system includes updates at no additional cost.

TensileSoft
User Friendly Tensile Interface
For Sample Preparation