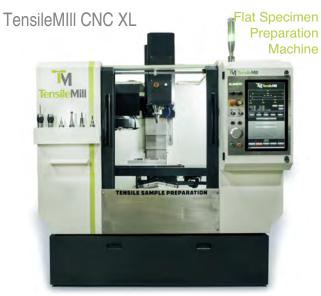

The XL model is our larger flat tensile sample preparation machine that comes standard with an upgrade function of full CNC Carbon package for general purpose CNC requirements. TensileMill CNC XL is equipped with a state-of-the-art auto tool changer for the ultimate milling flexibility and time savings, allowing to prepare various types of tensile specimens and other parts. The advanced software allows to the operator reach milling results in seconds with a push of a few buttons. TensileMill CNC XL is an ideal user-friendly solution for your versatile long-term needs.