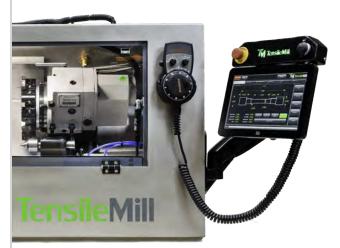

# **TensileSoft**

User Friendly Tensile Interface For Flat Sample Preparation

Our easy to use touch screen controller is equipped with our complete Carbon software. Our control systems include 64 Gb of storage, 4 Gb of RAM, WiFi, Ethernet, USB ports, macro B programming, 254 tool offsets, 126 work offsets, helical interpolation, drilling canned cycles, scaling and mirroring, advanced trajectory planning, cutting edge dual mode cutter compensation, and more. Along with the tensile milling software interface, Carbon also allows the operator to access the MACH4 Industrial CNC Software used for professional CNC Control functions. Our Carbon software is constantly having new features developed, and every TensileMill CNC system includes updates at no additional cost.

TensileSoft
User Friendly Tensile Interface
For Sample Preparation