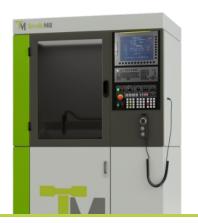

### TensileMill CNC MINI

**Compact Flat Tensile Specimen Preparation Machine** 

The Compact Flat Tensile Test Sample Preparation Machine is designed to deliver precision and efficiency in a space-saving format, making it ideal for both small and large laboratories. With its robust construction and user-friendly interface, this machine ensures consistent sample preparation for tensile testing, significantly reducing setup time while enhancing the accuracy of results. Its advanced features, including automated processes and quick changeover capabilities, make it a reliable solution for diverse material testing needs, providing superior repeatability and performance.

#### MINI

**Compact Flat Tensile Specimen Preparation Machine** 

The Compact Flat Tensile Test Sample Preparation Machine is designed to deliver precision and efficiency in a space-saving format, making it ideal for both small and large laboratories.