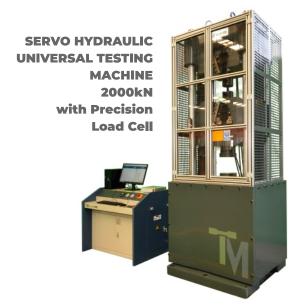

# TensileMill TENSILE TESTING EQUIPMENT

Machine offering high force capacity and precision for tensile, compression, and bending tests. With advanced hydraulic control and accurate load cells, this machine delivers reliable performance even for the most demanding industrial applications. It's designed for versatility and durability, ensuring consistent test results while handling large and complex samples with ease.

Designed for high-capacity, versatile material testing. It offers precise control and accurate measurements for tensile, compression, and bending tests across various materials. Equipped with advanced load cells and user-friendly software, it ensures consistent results, making it ideal for both research and industrial applications requiring robust performance and adaptability.