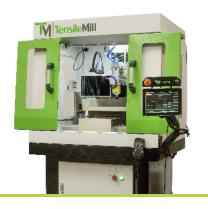

### TensileMill CNC MINI

**Compact Flat Tensile Specimen Preparation Machine** 

The Compact Flat Tensile Test Sample Preparation Machine is designed to deliver precision and efficiency in a space-saving format, making it ideal for both small and large laboratories. With its robust construction and user-friendly interface, this machine ensures consistent sample preparation for tensile testing, significantly reducing setup time while enhancing the accuracy of results. Its advanced features, including automated processes and quick changeover capabilities, make it a reliable solution for diverse material testing needs, providing superior repeatability and performance.

#### MINI

**Compact Flat Tensile Specimen Preparation Machine** 

The Compact Flat Tensile Test Sample Preparation Machine is designed to deliver precision and efficiency in a space-saving format, making it ideal for both small and large laboratories.