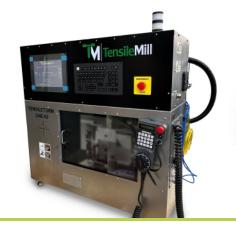

+1 (877) 672 2622

775-981-904

sales@tensilemillcnc.com

The Classic Upgrade Flat Tensile Test Sample Preparation Machine is engineered for high precision and durability, ideal for demanding testing environments. This upgraded model combines enhanced stability and cutting accuracy with user-friendly operation, allowing for seamless flat tensile sample and impact test preparation in a wide range of materials. Its heavy-duty construction ensures long-term reliability while maintaining consistent performance.

# CLASSIC UPGRADE

The Classic Upgrade Flat & Impact Tensile Test Sample Preparation Machine is engineered for high precision and durability, ideal for demanding testing environments.