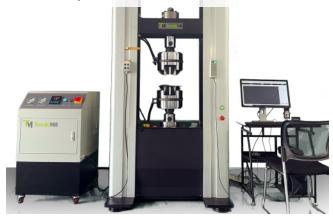

# TensileMill TENSILE TESTING EQUIPMENT

Machine offering high force capacity and precision for tensile, compression, and bending tests. With advanced hydraulic control and accurate load cells, this machine delivers reliable performance even for the most demanding industrial applications. It's designed for versatility and durability, ensuring consistent test results while handling large and complex samples with ease.

Designed for high-capacity, versatile material testing. It offers precise control and accurate measurements for tensile, compression, and bending tests across various materials. Equipped with advanced load cells and user-friendly software, it ensures consistent results, making it ideal for both research and industrial applications requiring robust performance and adaptability.