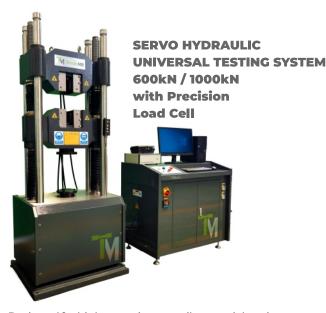

# ELECTRO MECHANICAL UNIVERSAL TESTING SYSTEM 50kN / 600kN with Precision Load Cell

This system is designed for versatile material testing, offering precise control for tensile, compression, and flexural tests. With robust construction and advanced electronics, it ensures reliable performance across various sample types, making it suitable for both research labs and industrial applications. The user-friendly interface and flexible configuration options guarantee consistent accuracy and repeatability in diverse testing scenarios.

#### **FORCE CAPACITY:**

50kN (11240.44 lbf), 100kN (22480.89 lbf), 200kN (44961.78 lbf), 300kN (67442.68 lbf), 500kN (112404.47 lbf), 600kN (134885.36 lbf)

#### **INTERNATIONAL STANDARDS:**

ASTM E4 and ISO 750001

ISO 898-1: 1999, ISO 898-2: 1992, ISO 898-6: 1994, ASTM F606-07 GB/T 1231-2006 and other industry standards.

- 2220 Meridian Blvd., Suite #AF937, Minden, NV, 89423, USA
- 9 11407 SW Amu St., Tualatin, OR, 97062, USA
- **9** 4071 L.B. Mcleod Rd. Ste D PMB 34, Orlando, FL, 32811, USA
- 9 847 Sumpter Road, Belleville, MI, 48111, USA
- **918 16 Ave NW, Calgary, AB, T2M 0K3, Canada**