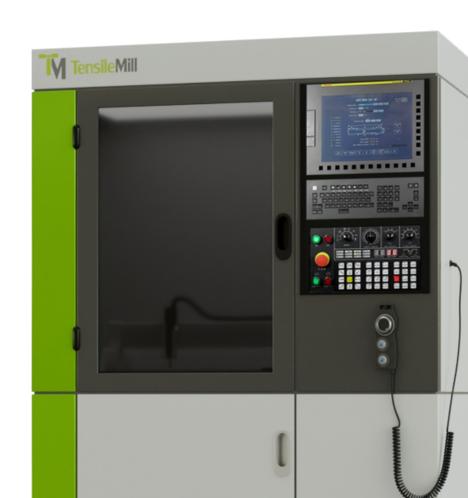

### TensileMill CNC INDUSTRIAL UPGRADE

Round Tensile Specimen

The Industrial Upgrade Round Machine offers robust performance and precision for high-demand testing environments. Designed for efficient round sample preparation, it features enhanced cutting accuracy, durable construction, and automated processes, ensuring consistent results while minimizing operator input. Ideal for large-scale industrial applications, it delivers reliable performance and adaptability across various material types.

# INDUSTRIAL UPGRADE

The Industrial Upgrade Round Machine offers robust performance and precision for high-demand testing environments.