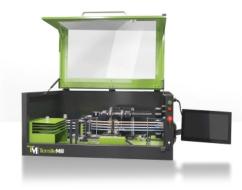

# **AUTOMATIC LONGITUDINAL POLISHER SYSTEM**

The Automatic Longitudinal Polisher System is designed for precise and efficient flat and round sample polishing in preparation for tensile testing. Featuring automated longitudinal polishing and adjustable settings, this system ensures uniform surface finishes for consistent test results. It is ideal for high-volume operations, offering ease of use, repeatable quality, and reduced manual effort, making it a reliable choice for advanced material preparation.

# AUTOMATIC LONGITUDINAL POLISHER SYSTEM

The Automatic Longitudinal Polisher System is designed for precise and efficient flat and round sample polishing in preparation for tensile testing.

PREPARING SPECIMENS
IN ACCORDANCE TO ASTM,
ISO, DIN AND JIS STANDARDS