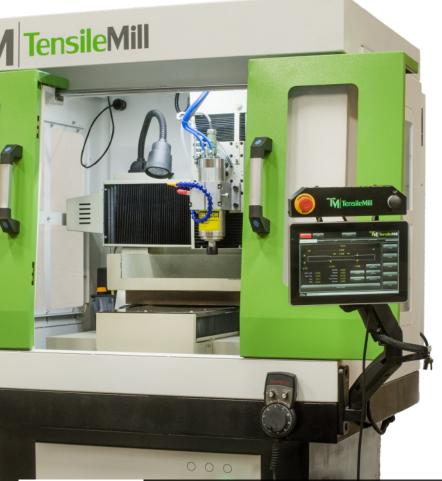

+1 (877) 672 2622

775-981-904

sales@tensilemillcnc.com

The Classic Upgrade Flat Tensile Test Sample Preparation Machine is engineered for high precision and durability, ideal for demanding testing environments. This upgraded model combines enhanced stability and cutting accuracy with user-friendly operation, allowing for seamless flat tensile sample and impact test preparation in a wide range of materials. Its heavy-duty construction ensures long-term reliability while maintaining consistent performance.

# CLASSIC UPGRADE

The Classic Upgrade Flat & Impact Tensile Test Sample Preparation Machine is engineered for high precision and durability, ideal for demanding testing environments.